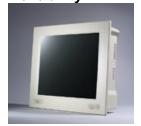

### New PPC-174T Panel Computer Combines Multimedia Power, Flexibility and Reliability

Advantech Co. Ltd., today released the PPC-174T, an Intel? Pentium? 4 processor-based Panel PC with a large 17" LCD display. The powerful P4 CPU/845GV chipset/17" LCD combination brings the most dynamic applications to life, without sacrificing the rugged, industrial-proven reliability Advantech is known for. The PPC-174T has multiple expansion capability for flexible integration into solutions or stand-alone application support.

(More...)